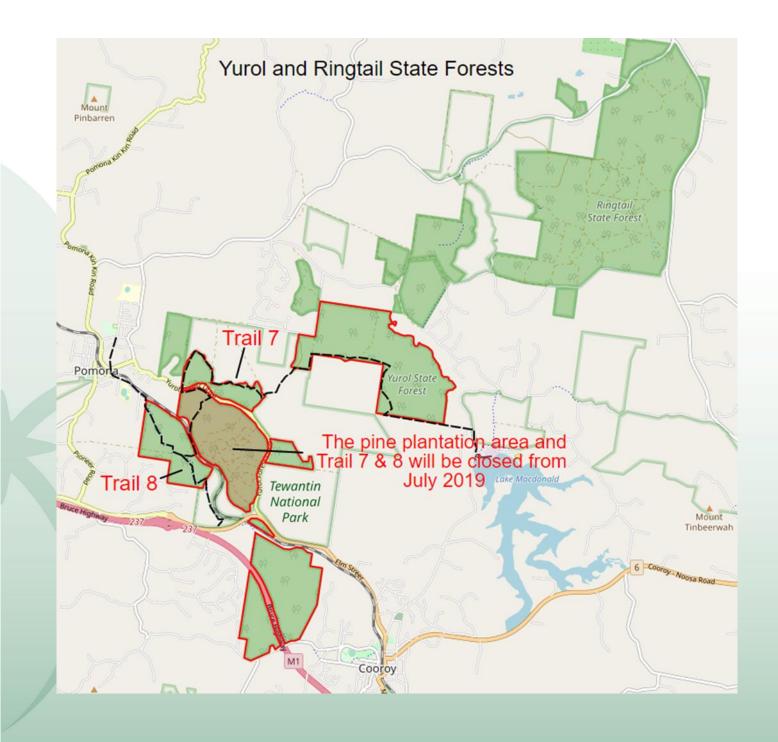

## Operations and Closures

Plantation harvesting in the Yurol State Forest will be undertaken over 3 to 4 years commencing July 2019. During harvesting, there will be some interruptions in Yurol State Forest near Pomona:

- Traffic controls will be in place along Yurol Forest Drive
- Plantation areas will be closed during timber harvesting operations and signs will be displayed.
- Noosa Trail Network: Trail 7 & 8 will be closed at times. Signs will be displayed during closures and notifications provided on Council's website